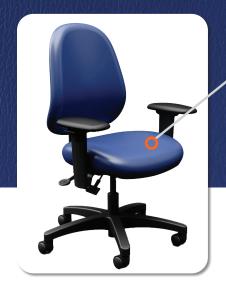

# Anti-Slip Protection with Frixion Healthcare Fabric

Stools and chairs in hospitals and other clinical environments must be upholstered in coated fabrics that can be cleaned and disinfected with hospital grade disinfectants. Unfortunately, these coated fabrics are slippery, which reduces comfort as you slide forward away from the back support and may lead to falls and injuries.

The solution is healtHcentric's new Frixion Healthcare Fabric. It is the only healthcare fabric that can be called ergonomic in that it allows the user to stay firmly positioned in their seat. It also withstands hospital grade cleaners and disinfectants, including 10% bleach. Frixion is created by adding healtHcentric's proprietary anti-slip technology to a hospital grade coated fabric.

### **Improved Safety and Comfort**

Anti-slip seating surface reduces falls off of chairs and stools in labs, exam rooms, and other clinical areas.

# **Increased Productivity**

Promotes concentration and improved performance with enhanced safety and comfort.

Light Grey

Frixion Healthcare Fabric is available on the seats of all healtHcentric seating products. 5 year warranty.