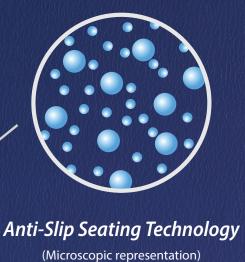

# Anti-Slip Protection with Frixion Healthcare Fabric

Stools and chairs in hospitals and other clinical environments must be upholstered in coated fabrics that can be cleaned and disinfected with hospital grade disinfectants. Unfortunately, these coated fabrics are slippery, which reduces comfort as you slide forward away from the back support and may lead to falls and injuries.

The solution is healtHcentric's new Frixion Healthcare Fabric. It is the only healthcare fabric that can be called ergonomic in that it allows the user to stay firmly positioned in their seat. It also withstands hospital grade cleaners and disinfectants, including 10% bleach. Frixion is created by adding healtHcentric's proprietary anti-slip technology to a hospital grade coated fabric.

### **Improved Safety and Comfort**

Anti-slip seating surface reduces falls off of chairs and stools in labs, exam rooms, and other clinical areas.