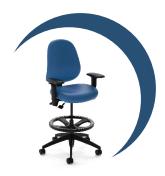

anti-slip technology to a hospital grade coated fabric.



### **Improved Safety and Comfort**

Anti-slip seating surface reduces falls off of chairs and stools in labs, exam rooms, and other clinical areas.



## **Superior Cleanability**

Withstands hospital grade cleaners and disinfectants, helping prevent the spread of pathogens.



# **Increased Productivity**

Promotes concentration and improved performance with enhanced safety and comfort.











Light Grey



Frixion Healthcare Fabric is available on the seats of all healtHcentric seating products. 5 year warranty.

Actual fabric color may vary from the colors and images shown on your monitor. Please contact your local sales reps to order samples.



healtHcentric Technician Stool



healtHcentric **Ultimate Medical Stool** 



healtHcentric Lab Stool FR



nurseCentric Dedicated Task Chair