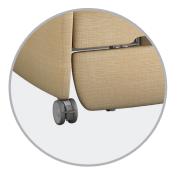

Simple Spring Mechanism **Easy to Open and Close** 

Hospital-Grade Dual Wheel Locking Casters **Ease of Movement** 

Fewer Moving Parts

Minimal Maintenance

Wall-Saver Design

No Damaged Paint
or Upholstery

Weight Capacity: 750 lbs. **Bariatric-friendly** 