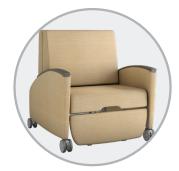

## Aloe Sleeper Club Chair, a favorite with healthcare staff.

The Aloe Sleeper Club Chair from healtHcentric is specially made to be easy to open and close, leading to reduced employee and patient injuries. A patented minimalist and intuitive design with

stylish arms creates a relaxing and warm healthcare atmosohere while assuring superior durability and reduced maintenance. The Aloe Sleeper Club Chair meets the demands of every healthcare facility.

Watch the video to see how easy it is to use

Simple Spring Mechanism **Easy to Open and Close** 

Hospital-Grade Dual Wheel Locking Casters **Ease of Movement** 

Fewer Moving Parts

Minimal Maintenance

Wall-Saver Design

No Damaged Paint
or Upholstery

Weight Capacity: 750 lbs. **Bariatric-friendly** 