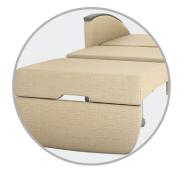

## Aloe Sleeper Club Chair, a favorite with healthcare staff.

The Aloe Sleeper Club Chair from healtHcentric is specially made to be easy to open and close, leading to reduced employee and patient injuries. A patented minimalist and intuitive design with

stylish arms creates a relaxing and warm healthcare atmosohere while assuring superior durability and reduced maintenance. The Aloe Sleeper Club Chair meets the demands of every healthcare facility.

Watch the video to see how easy it is to use