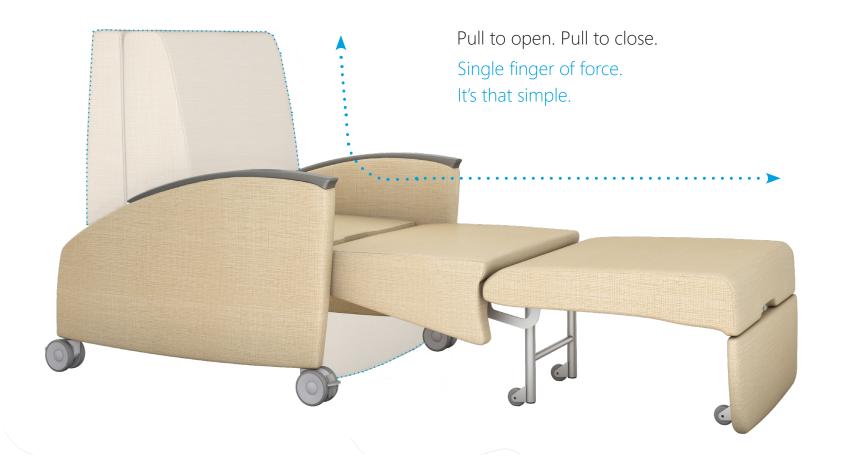

## Aloe Sleeper Club Chair, a favorite with healthcare staff.

The Aloe Sleeper Club Chair from healtHcentric is specially made to be easy to open and close, leading to reduced employee and patient injuries. A patented minimalist and intuitive design with

Simple Spring Mechanism **Easy to Open and Close** 

Hospital-Grade Dual Wheel Locking Casters **Ease of Movement** 

Fewer Moving Parts

Minimal Maintenance

Wall-Saver Design

No Damaged Paint
or Upholstery

Weight Capacity: 750 lbs. **Bariatric-friendly** 