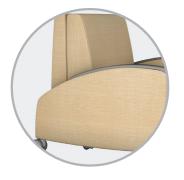

Simple Spring Mechanism **Easy to Open and Close** 

Hospital-Grade Dual Wheel Locking Casters **Ease of Movement** 

Fewer Moving Parts

Minimal Maintenance

Wall-Saver Design

No Damaged Paint
or Upholstery

Weight Capacity: 750 lbs. **Bariatric-friendly** 