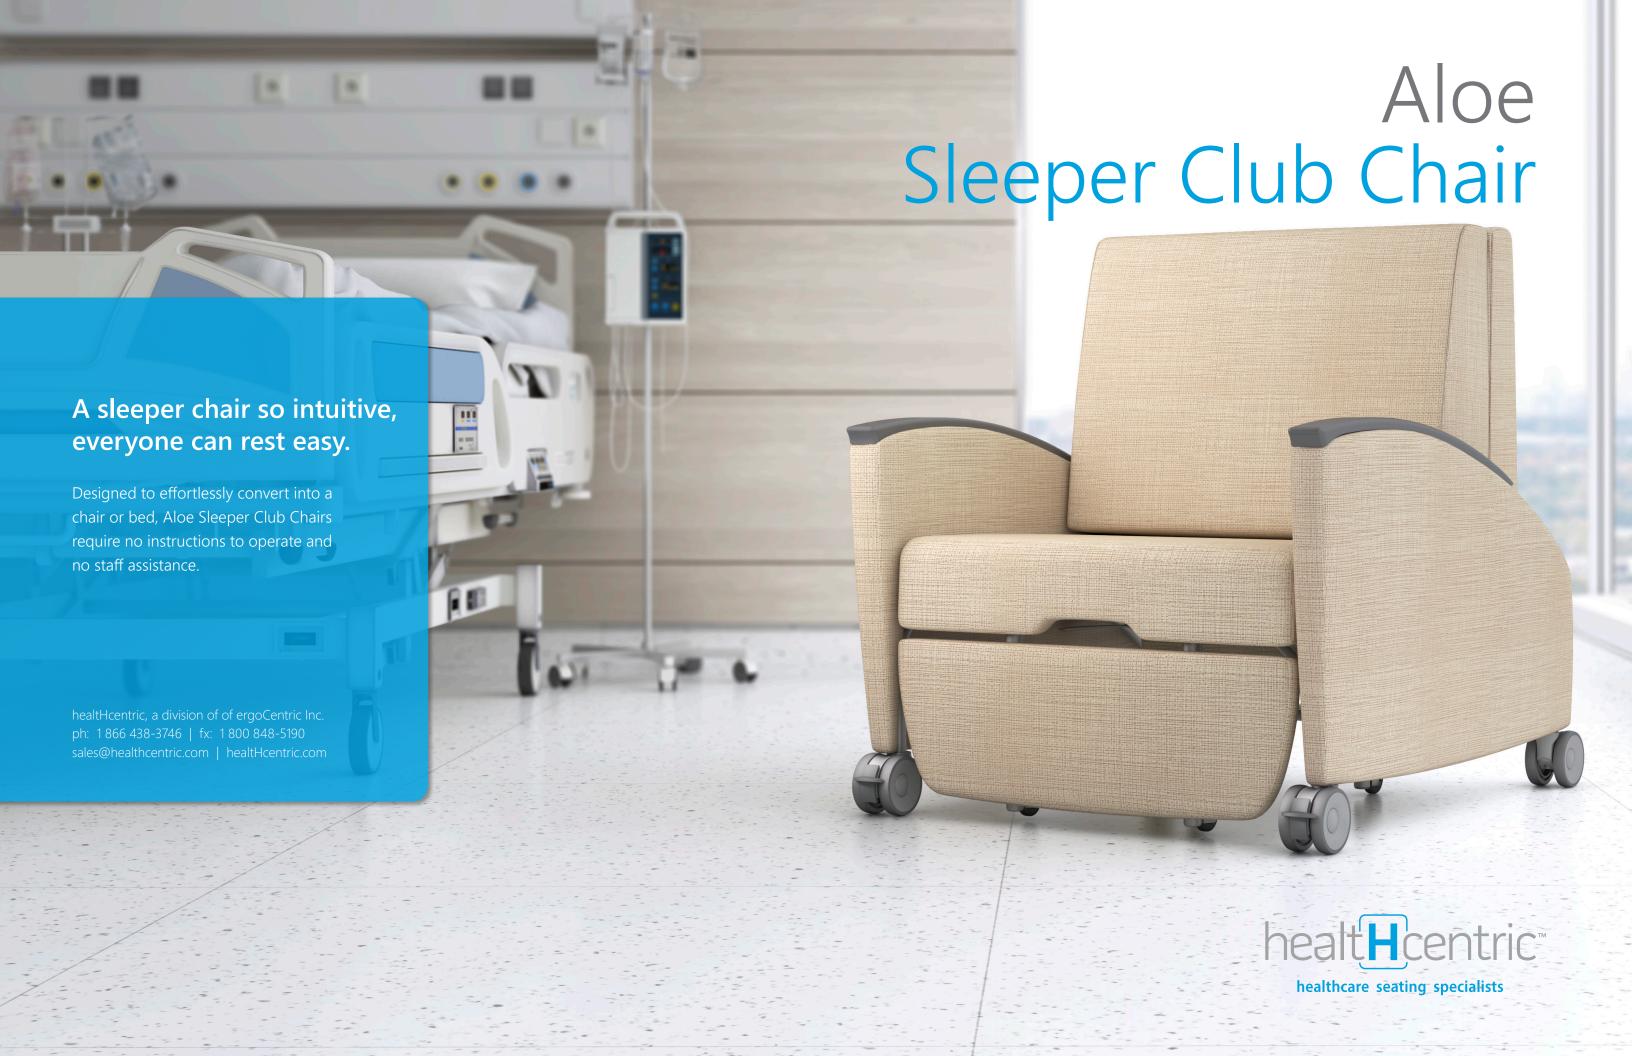

## Aloe Sleeper Club Chair, a favorite with healthcare staff.

The Aloe Sleeper Club Chair from healtHcentric is specially made to be easy to open and close, leading to reduced employee and patient injuries. A patented minimalist and intuitive design with

stylish arms creates a relaxing and warm healthcare atmosohere while assuring superior durability and reduced maintenance. The Aloe Sleeper Club Chair meets the demands of every healthcare facility.

Watch the video to see how easy it is to use