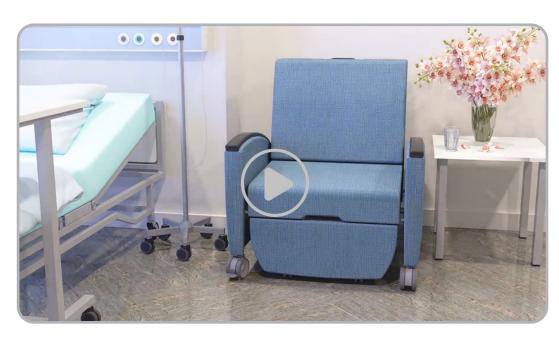

stylish arms creates a relaxing and warm healthcare atmosohere while assuring superior durability and reduced maintenance. The Aloe Sleeper Club Chair meets the demands of every healthcare facility.

Watch the video to see how easy it is to use